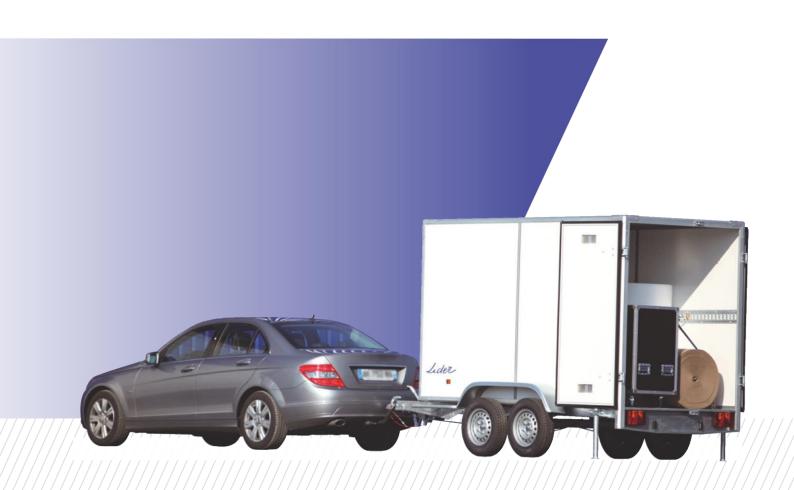

## Lider Box Van Trailers

#### **The Lider**

Our vans are made from a welded steel frame and hot dip galvanised.

Our grey composite panels are assembled and glued on a aluminium frame profile which gives them strength and durability. The anti-slip phenol plywood floor is 15 mm.