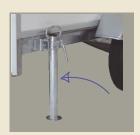

### **Standard Features**

Rack Locking

Rear Drop

**Interior Light** 

Anti Slip Floor

Jockey Wheel

Composite Panels

Anchor Points x 6

| Specification:<br>Model No. | Gross<br>Weight (Kg)                                                                                              | Unladen<br>Weight (Kg) | Dimensions<br>Internal LxWxH<br>(cm) | Door<br>Opening<br>WxH (cm) | Wheel<br>Size | Axle<br>Capacity<br>(kg) | Loading<br>Floor Height<br>(cm) | Jockey<br>Wheel<br>Ø (cm) | Inertia<br>Brakes |
|-----------------------------|-------------------------------------------------------------------------------------------------------------------|------------------------|--------------------------------------|-----------------------------|---------------|--------------------------|---------------------------------|---------------------------|-------------------|
| 35920                       | 750                                                                                                               | 367                    | 220x135x153                          | 125x147                     | 155/70R13     | 1 x 750                  | 51                              | 48                        | No                |
| 35930                       | 750                                                                                                               | 400                    | 220x135x153                          | 125x147                     | 155R13        | 1 x 750                  | 51                              | 48                        | Yes               |
| 35970                       | 750                                                                                                               | 465                    | 260x142x162                          | 132x156                     | 155R13        | 1 x 750                  | 52                              | 48                        | Yes               |
| 35960                       | 1300                                                                                                              | 490                    | 260x142x162                          | 132x156                     | 165R13C       | 1 x 1300                 | 52                              | 60                        | Yes               |
| 35950                       | 2000                                                                                                              | 630                    | 300x150x178                          | 140x172                     | 155R13C       | 2 x 1100                 | 52                              | 60                        | Yes               |
| Standard<br>Features        | Prop Stands, Internal Light, jockey wheel, 2-point Locking with lock, lashing rings in floor, ventilation grills. |                        |                                      |                             |               |                          |                                 |                           |                   |
| Options:                    | Load restraint Tracks (x1, x2 or x3), Ramp Door, Side Door (not available in UK or Irish Market                   |                        |                                      |                             |               |                          |                                 |                           |                   |