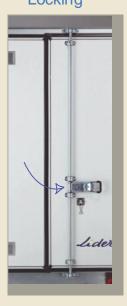

### **Standard Features**

Rack Locking

Rear Drop

**Interior Light** 

Anti Slip Floor

Jockey Wheel

Composite Panels

Anchor Points x 6

| Specification:<br>Model No. | Gross<br>Weight (Kg)                                                                                              | Unladen<br>Weight (Kg) | Dimensions<br>Internal LxWxH<br>(cm) | Door<br>Opening<br>WxH (cm) | Wheel<br>Size | Axle<br>Capacity<br>(kg) | Loading<br>Floor Height<br>(cm) | Jockey<br>Wheel<br>Ø (cm) | Inertia<br>Brakes |
|-----------------------------|-------------------------------------------------------------------------------------------------------------------|------------------------|--------------------------------------|-----------------------------|---------------|--------------------------|---------------------------------|---------------------------|-------------------|
| 35920                       | 750                                                                                                               | 367                    | 220x135x153                          | 125x147                     | 155/70R13     | 1 x 750                  | 51                              | 48                        | No                |
| 35930                       | 750                                                                                                               | 400                    | 220x135x153                          | 125x147                     | 155R13        | 1 x 750                  | 51                              | 48                        | Yes               |
| 35970                       | 750                                                                                                               | 465                    | 260x142x162                          | 132x156                     | 155R13        | 1 x 750                  | 52                              | 48                        | Yes               |
| 35960                       | 1300                                                                                                              | 490                    | 260x142x162                          | 132x156                     | 165R13C       | 1 x 1300                 | 52                              | 60                        | Yes               |
| 35950                       | 2000                                                                                                              | 630                    | 300x150x178                          | 140x172                     | 155R13C       | 2 x 1100                 | 52                              | 60                        | Yes               |
| Standard<br>Features        | Prop Stands, Internal Light, jockey wheel, 2-point Locking with lock, lashing rings in floor, ventilation grills. |                        |                                      |                             |               |                          |                                 |                           |                   |
| Options:                    | Load restraint Tracks (x1, x2 or x3), Ramp Door, Side Door (not available in UK or Irish Market                   |                        |                                      |                             |               |                          |                                 |                           |                   |