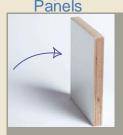

### **Standard Features**

Rack Locking

Rear Drop

**Interior Light** 

Anti Slip Floor

Jockey Wheel

Composite Panels

Anchor Points x 6

#### **The Lider**

Our vans are made from a welded steel frame and hot dip galvanised.

Our grey composite panels are assembled and glued on a aluminium frame profile which gives them strength and durability. The anti-slip phenol plywood floor is 15 mm.