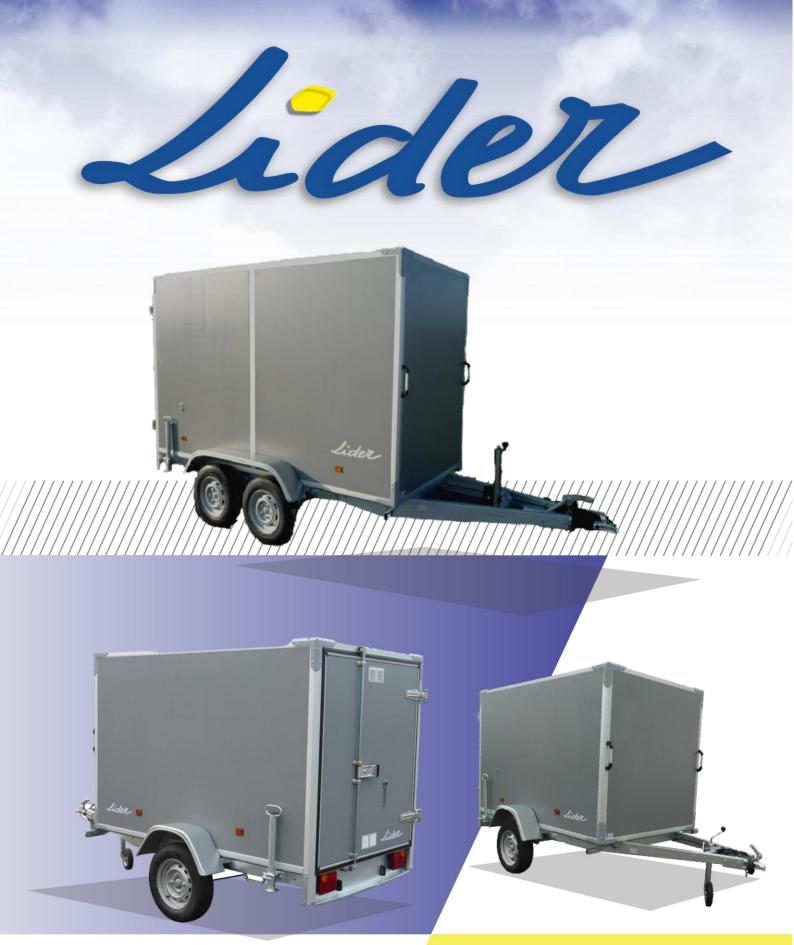

## Lider Box Van Trailers

#### **The Lider**

Our vans are made from a welded steel frame and hot dip galvanised.

Our grey composite panels are assembled and glued on a aluminium frame profile which gives them strength and durability. The anti-slip phenol plywood floor is 15 mm.

### **Standard Features**

Rack Locking

Rear Drop

**Interior Light** 

Anti Slip Floor

Jockey Wheel

Composite Panels

Anchor Points x 6