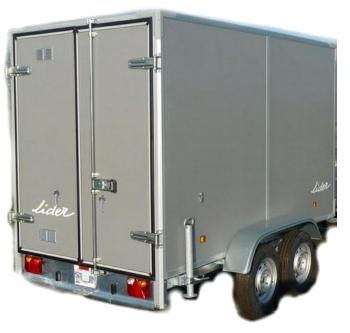

## Lider Box Van Trailers

#### **The Lider**

Our vans are made from a welded steel frame and hot dip galvanised.

Our grey composite panels are assembled and glued on a aluminium frame profile which gives them strength and durability. The anti-slip phenol plywood floor is 15 mm.