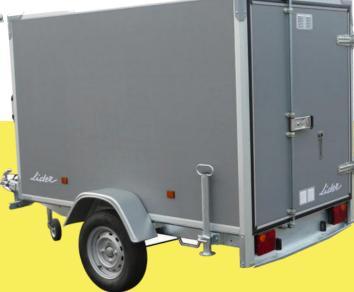

## Lider Box Van Trailers

#### **The Lider**

Our vans are made from a welded steel frame and hot dip galvanised.

Our grey composite panels are assembled and glued on a aluminium frame profile which gives them strength and durability. The anti-slip phenol plywood floor is 15 mm.

| Specification:<br>Model No. | Gross<br>Weight (Kg)                                                                                              | Unladen<br>Weight (Kg) | Dimensions<br>Internal LxWxH<br>(cm) | Door<br>Opening<br>WxH (cm) | Wheel<br>Size | Axle<br>Capacity<br>(kg) | Loading<br>Floor Height<br>(cm) | Jockey<br>Wheel<br>Ø (cm) | Inertia<br>Brakes |
|-----------------------------|-------------------------------------------------------------------------------------------------------------------|------------------------|--------------------------------------|-----------------------------|---------------|--------------------------|---------------------------------|---------------------------|-------------------|
| 35920                       | 750                                                                                                               | 367                    | 220x135x153                          | 125x147                     | 155/70R13     | 1 x 750                  | 51                              | 48                        | No                |
| 35930                       | 750                                                                                                               | 400                    | 220x135x153                          | 125x147                     | 155R13        | 1 x 750                  | 51                              | 48                        | Yes               |
| 35970                       | 750                                                                                                               | 465                    | 260x142x162                          | 132x156                     | 155R13        | 1 x 750                  | 52                              | 48                        | Yes               |
| 35960                       | 1300                                                                                                              | 490                    | 260x142x162                          | 132x156                     | 165R13C       | 1 x 1300                 | 52                              | 60                        | Yes               |
| 35950                       | 2000                                                                                                              | 630                    | 300x150x178                          | 140x172                     | 155R13C       | 2 x 1100                 | 52                              | 60                        | Yes               |
| Standard<br>Features        | Prop Stands, Internal Light, jockey wheel, 2-point Locking with lock, lashing rings in floor, ventilation grills. |                        |                                      |                             |               |                          |                                 |                           |                   |
| Options:                    | Load restraint Tracks (x1, x2 or x3), Ramp Door, Side Door (not available in UK or Irish Market                   |                        |                                      |                             |               |                          |                                 |                           |                   |