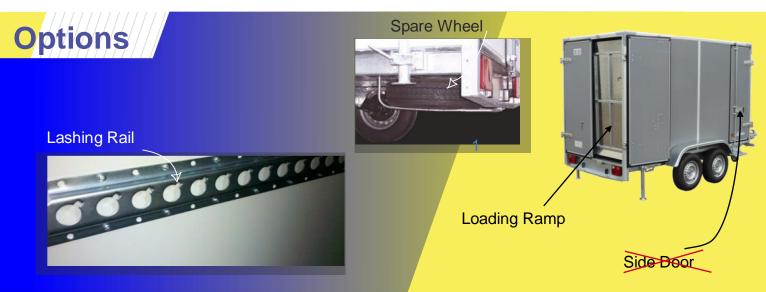

### **Standard Features**

Rack Locking

Rear Drop

**Interior Light** 

Anti Slip Floor

Jockey Wheel

Composite Panels

Anchor Points x 6

| Specification:<br>Model No. | Gross<br>Weight (Kg)                                                                                              | Unladen<br>Weight (Kg) | Dimensions<br>Internal LxWxH<br>(cm) | Door<br>Opening<br>WxH (cm) | Wheel<br>Size | Axle<br>Capacity<br>(kg) | Loading<br>Floor Height<br>(cm) | Jockey<br>Wheel<br>Ø (cm) | Inertia<br>Brakes |
|-----------------------------|-------------------------------------------------------------------------------------------------------------------|------------------------|--------------------------------------|-----------------------------|---------------|--------------------------|---------------------------------|---------------------------|-------------------|
| 35920                       | 750                                                                                                               | 367                    | 220x135x153                          | 125x147                     | 155/70R13     | 1 x 750                  | 51                              | 48                        | No                |
| 35930                       | 750                                                                                                               | 400                    | 220x135x153                          | 125x147                     | 155R13        | 1 x 750                  | 51                              | 48                        | Yes               |
| 35970                       | 750                                                                                                               | 465                    | 260x142x162                          | 132x156                     | 155R13        | 1 x 750                  | 52                              | 48                        | Yes               |
| 35960                       | 1300                                                                                                              | 490                    | 260x142x162                          | 132x156                     | 165R13C       | 1 x 1300                 | 52                              | 60                        | Yes               |
| 35950                       | 2000                                                                                                              | 630                    | 300x150x178                          | 140x172                     | 155R13C       | 2 x 1100                 | 52                              | 60                        | Yes               |
| Standard<br>Features        | Prop Stands, Internal Light, jockey wheel, 2-point Locking with lock, lashing rings in floor, ventilation grills. |                        |                                      |                             |               |                          |                                 |                           |                   |
| Options:                    | Load restraint Tracks (x1, x2 or x3), Ramp Door, Side Door (not available in UK or Irish Market                   |                        |                                      |                             |               |                          |                                 |                           |                   |