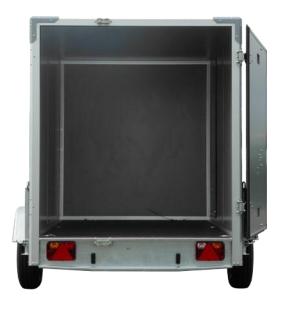

### **Standard Features**

Rack Locking

Rear Drop

**Interior Light** 

Anti Slip Floor

Jockey Wheel

Composite Panels

Anchor Points x 6

#### **The Lider**

Our vans are made from a welded steel frame and hot dip galvanised.

Our grey composite panels are assembled and glued on a aluminium frame profile which gives them strength and durability. The anti-slip phenol plywood floor is 15 mm.