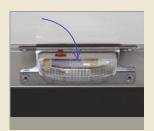

### **Standard Features**

Rack Locking

Rear Drop

**Interior Light** 

Anti Slip Floor

Jockey Wheel

Composite Panels

Anchor Points x 6

Door retaining catch