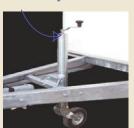

### **Standard Features**

Rack Locking

Rear Drop

**Interior Light** 

Anti Slip Floor

Jockey Wheel

Composite Panels

Anchor Points x 6