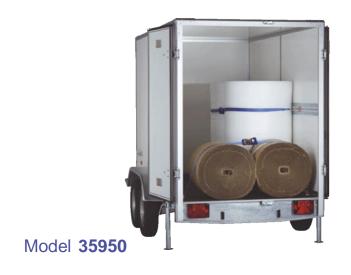

| Specification:<br>Model No. | Gross<br>Weight (Kg)                                                                                              | Unladen<br>Weight (Kg) | Dimensions<br>Internal LxWxH<br>(cm) | Door<br>Opening<br>WxH (cm) | Wheel<br>Size | Axle<br>Capacity<br>(kg) | Loading<br>Floor Height<br>(cm) | Jockey<br>Wheel<br>Ø (cm) | Inertia<br>Brakes |
|-----------------------------|-------------------------------------------------------------------------------------------------------------------|------------------------|--------------------------------------|-----------------------------|---------------|--------------------------|---------------------------------|---------------------------|-------------------|
| 35920                       | 750                                                                                                               | 367                    | 220x135x153                          | 125x147                     | 155/70R13     | 1 x 750                  | 51                              | 48                        | No                |
| 35930                       | 750                                                                                                               | 400                    | 220x135x153                          | 125x147                     | 155R13        | 1 x 750                  | 51                              | 48                        | Yes               |
| 35970                       | 750                                                                                                               | 465                    | 260x142x162                          | 132x156                     | 155R13        | 1 x 750                  | 52                              | 48                        | Yes               |
| 35960                       | 1300                                                                                                              | 490                    | 260x142x162                          | 132x156                     | 165R13C       | 1 x 1300                 | 52                              | 60                        | Yes               |
| 35950                       | 2000                                                                                                              | 630                    | 300x150x178                          | 140x172                     | 155R13C       | 2 x 1100                 | 52                              | 60                        | Yes               |
| Standard<br>Features        | Prop Stands, Internal Light, jockey wheel, 2-point Locking with lock, lashing rings in floor, ventilation grills. |                        |                                      |                             |               |                          |                                 |                           |                   |
| Options:                    | Load restraint Tracks (x1, x2 or x3), Ramp Door, Side Door (not available in UK or Irish Market                   |                        |                                      |                             |               |                          |                                 |                           |                   |