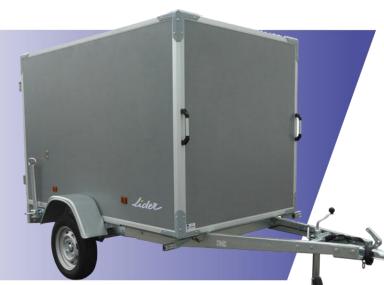

#### **The Lider**

Our vans are made from a welded steel frame and hot dip galvanised.

Our grey composite panels are assembled and glued on a aluminium frame profile which gives them strength and durability. The anti-slip phenol plywood floor is 15 mm.

### **Standard Features**

Rack Locking

Rear Drop

**Interior Light** 

Anti Slip Floor

Jockey Wheel

Composite Panels

Anchor Points x 6