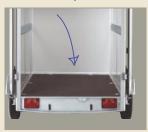

### **Standard Features**

Rack Locking

Rear Drop

**Interior Light** 

Anti Slip Floor

Jockey Wheel

Composite Panels

Anchor Points x 6

#### **The Lider**

Our vans are made from a welded steel frame and hot dip galvanised.

Our grey composite panels are assembled and glued on a aluminium frame profile which gives them strength and durability. The anti-slip phenol plywood floor is 15 mm.