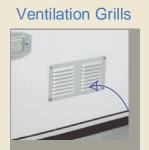

| Specification:<br>Model No. | Gross<br>Weight (Kg)                                                                                              | Unladen<br>Weight (Kg) | Dimensions<br>Internal LxWxH<br>(cm) | Door<br>Opening<br>WxH (cm) | Wheel<br>Size | Axle<br>Capacity<br>(kg) | Loading<br>Floor Height<br>(cm) | Jockey<br>Wheel<br>Ø (cm) | Inertia<br>Brakes |
|-----------------------------|-------------------------------------------------------------------------------------------------------------------|------------------------|--------------------------------------|-----------------------------|---------------|--------------------------|---------------------------------|---------------------------|-------------------|
| 35920                       | 750                                                                                                               | 367                    | 220x135x153                          | 125x147                     | 155/70R13     | 1 x 750                  | 51                              | 48                        | No                |
| 35930                       | 750                                                                                                               | 400                    | 220x135x153                          | 125x147                     | 155R13        | 1 x 750                  | 51                              | 48                        | Yes               |
| 35970                       | 750                                                                                                               | 465                    | 260x142x162                          | 132x156                     | 155R13        | 1 x 750                  | 52                              | 48                        | Yes               |
| 35960                       | 1300                                                                                                              | 490                    | 260x142x162                          | 132x156                     | 165R13C       | 1 x 1300                 | 52                              | 60                        | Yes               |
| 35950                       | 2000                                                                                                              | 630                    | 300x150x178                          | 140x172                     | 155R13C       | 2 x 1100                 | 52                              | 60                        | Yes               |
| Standard<br>Features        | Prop Stands, Internal Light, jockey wheel, 2-point Locking with lock, lashing rings in floor, ventilation grills. |                        |                                      |                             |               |                          |                                 |                           |                   |
| Options:                    | Load restraint Tracks (x1, x2 or x3), Ramp Door, Side Door (not available in UK or Irish Market                   |                        |                                      |                             |               |                          |                                 |                           |                   |